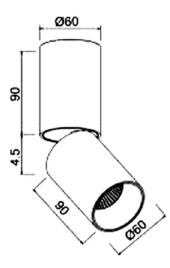

## FEATURES.

This is a spotlight that can change direction. The product is made of high-quality aluminium and a high-quality LED light source, with a beautiful appearance. It has the advantages of long service life, no glare, high brightness and is easy to install. There are 3 installation methods: embedded, surface mounted ceiling and rail. It can be used in hotels, homes, cafes and other fields.

## SPECIFICATIONS.

Light source Input Voltage Power consumption total (W) Lumens Colour temperature CRI IP grade Material CREE AC 220-240V 50-60Hz 10W 700Im 3000K | 4000K >90 IP20 Aluminium