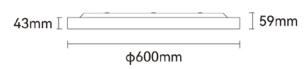

## NAME. Juniper 600

Model SL08-600

White | Black | Silver **Finish** Dimming Method Non | 1-10V | DALI

## SPECIFICATIONS.

Light efficiency 135lm/W AC200-240V Input Voltage

Power consumption total (W) 40W

Colour temperature 3000k | 4000k | 6000k

CRI >80 Lumens 5411lm 90 deg Beam angle

Aluminium (6063AL) Material