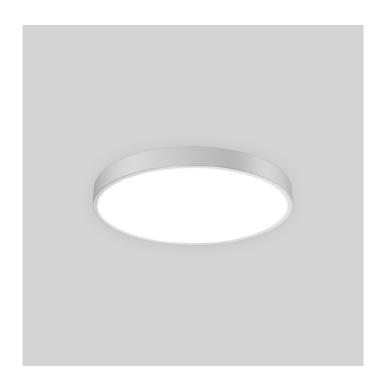

## NAME. Juniper 600

Model SL08-600

White | Black | Silver **Finish** Dimming Method Non | 1-10V | DALI

## FEATURES.

- · Simple and exquisite industrial design with rich texture
- Time saving installation and maintenance time by revolutionary surface mounted structure
- · Special anti-glare cover, offering comfortable soft lights for Indirect luminous environment

## SPECIFICATIONS.

Light efficiency 135lm/W AC200-240V Input Voltage

Power consumption total (W) 40W

Colour temperature 3000k | 4000k | 6000k

CRI >80 Lumens 5411lm 90 deg Beam angle

Aluminium (6063AL) Material